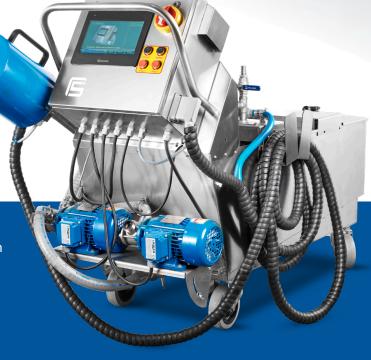

### **General Features**

**Material** Stainless 304

**Low water** consumption

**Compatible with Any Detergent** 

Multistage washing pump

**Washing Pressure** 20 bar

**Jet Cleaning** Range 13 m

**Maximum Maneuverability** 

Max weight 144 kg

**Self-priming** pumps in PTF

**Max Power** Consumption 4 kW

#### **TECHNICAL DATA**

Power Supply: Three-phase 380/400 V Power Consumption: Max 4 kW Tank Capacity: Up to 180 L

#### **WASHING PUMPTECHNICAL DATA**

Pump Brand: Lowara Pump Type: Multistage

Material: Stainless Steel AISI 304

Pump Frequency: 50 Hz

Tank: Up to 180 L Flow Rate: 60 L/min Max Pressure: 20 bar

### **EQUIPMENT**

Water Tank: Yes

**Detachable Handle: Yes** 

Washing Head: Rotating 180° and 360°

**Adaptable Tank Doors:** Yes